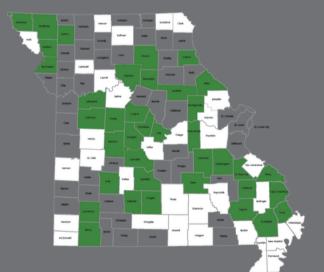

#### **Statewide Reach**

<u>65 Counties</u> 37 Agri-Ready, 28 Non-Agri-ready

#### 188 Schools

• 103 in Agri-Ready Counties, 86 in Non Agri-Ready Counties