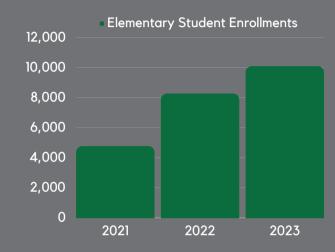

## **TOTAL ENROLLMENTS**

- 10,264 elementary students
- 65 counties
- 188 schools

### **In-Classroom Elementary Enrollments**

106% growth since 2021